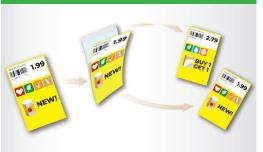

#### Faster application of Tags with TwoFer FoldZ\* Packs

- Fanfolded stacks of 16 die cut Printed Tags speed shelf labeling
- Quickly peel and affix die cut side to the shelf edge and flip the strip to apply to the second side of tags
- No waste left behind & no liner pieces to discard