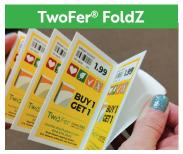

#### Faster application of Tags with TwoFer FoldZ\* Packs

- Fanfolded stacks of 16 die cut Printed Tags speed shelf labeling
- Quickly peel and affix die cut side to the shelf edge and flip the strip to apply to the second side of tags
- No waste left behind & no liner pieces to discard